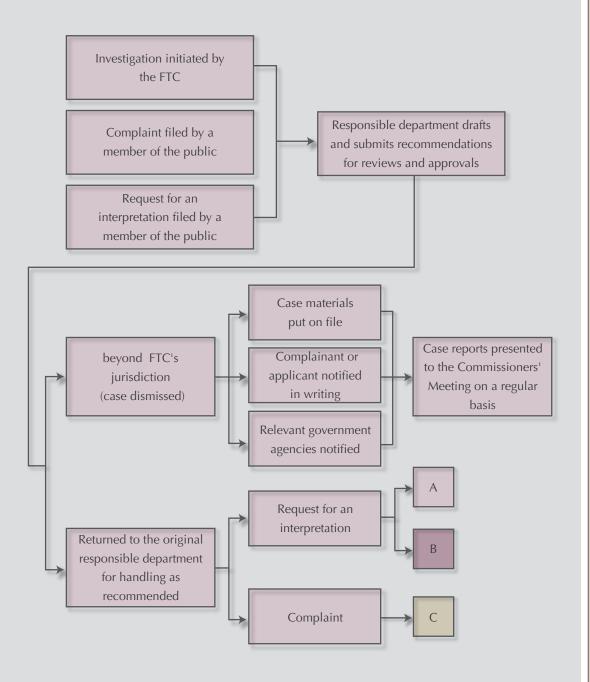

# Case Handling Flow Chart Procedures for Handling Complaints and Requests for Interpretations of the Act