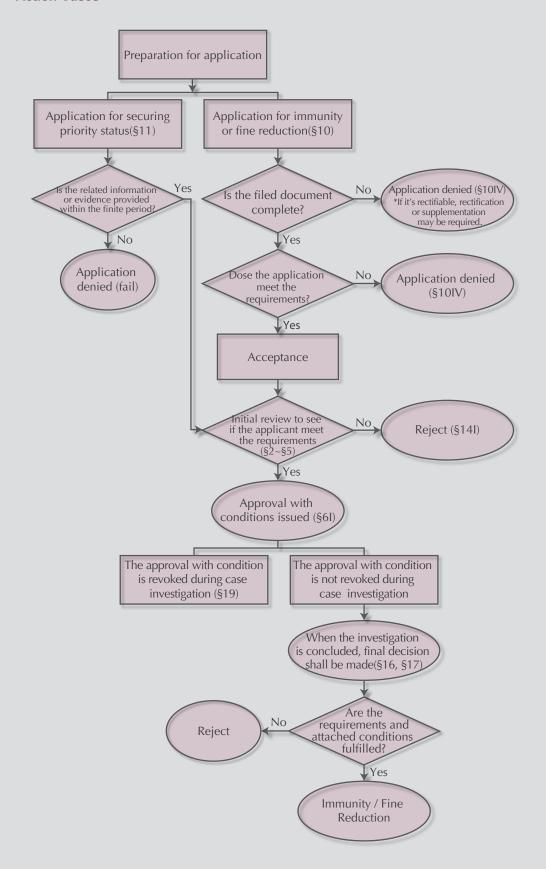

## Flow Chart for Application for Immunity or Reduction of Fines in Illegal Concerted Action Cases