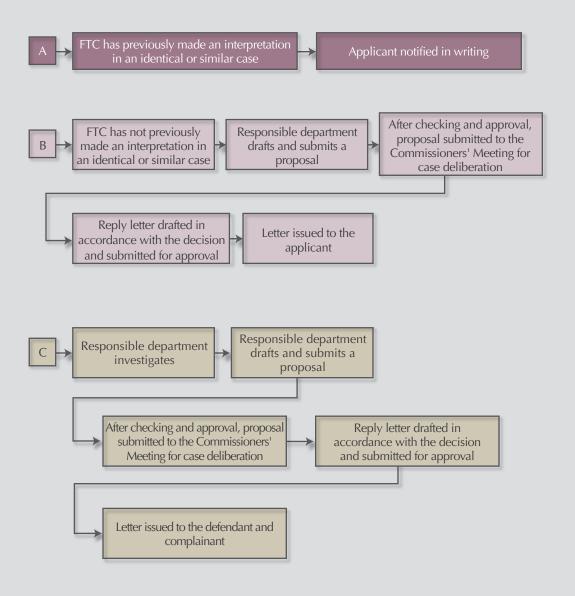

# Case Handling Flow Chart Procedures for Handling Complaints and Requests for Interpretations of the Act